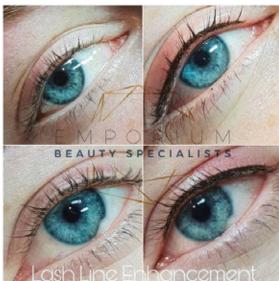

### LASHLINE ENHANCEMENT

A semi-permanent line of definition through the upper and/or lower lashes shaded softly in black or dark brown. This is a very natural day to day look to give subtle emphasis.

**Upper Liner** 

£295 including review session

£180 Refresh topup up to 18 months (existing clients only)

To include the lower lashline, an additional fee of £50 will be required.