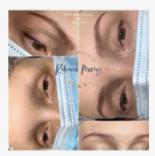

# EYELINER PERMANENT MAKEUP

A simple but amazingly effective treatment tattooing across the natural lash line to give definition to the eyes and create a flattering classic or smokey effect wing.

This creates the illusion of thicker lashes and defining your eyes without the use of makeup.

This can be on the top and bottom of the eyelids depending on desired outcome.

#### CLASSIC / SMOKEY EFFECT

This is a perfect treatment for those who feel bare without make-up. Eyeliner will enhance the shape of your eyes giving definition, contour and fuller, thicker looking lashes. Ideal treatment for: Alopecia patients, Sporty types, Swimmers and those with busy schedules.

**Upper Liner** 

£395 including review session

£180 Refresh topup up to 18 months (existing clients only)

To include the lower lashline, an additional fee of £50 will be required.