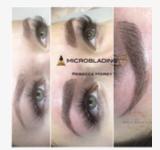

Microblading

# MICROBLADING/HAIRSTROKES

Microblading is a technique performed using a hand tool with attached needles fused together in a linear grouping. This technique involves drawing individual, crisp hair strokes that gives very natural looking results. Alternatively, Hairstroke brows are performed using a single needle with a PMU device and the technique used is based on assessment of suitability on the skin type. Both hairstroke techniques are perfect for those who want to fully reshape, define or fill in gaps from over plucking. Microblading or Hairstroke technique can also benefit anyone who is experiencing hair loss or a lack of hair growth in the brows due to alopecia or cancer. This treatment is not best for those with oily, mature or delicate skins.

£395 including review session (New Clients) £180 Refresh Top-Up up to 18 months later (Existing Clients only)

Powderbrows