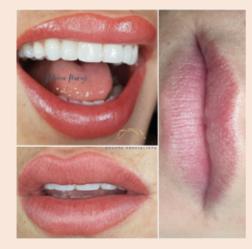

# LIPS PERMANENT MAKEUP

Lips are a sensual feature. Adding soft layers of colour to the lip will naturally enhance your appearance and confidence. Lips are a crucial part in looking youthful and healthy without applying your lipliner or colour everyday.

Over time, lips can lose volume, definition and colour. The border of your smile can start to get lost. With the help of permanent makeup we can restore the youth of your mouth by adding colour definition.

# SHEER LIPS

Soft tint of colour throughout the lips for a natural wash of colour and definition.

£395 including review session (New Clients)
£180 Refresh Top-Up up to 18 months later (Existing Clients only)

# HD LIPS

Full saturation of colour to achieve high definition. A longer lasting 'lipstick' effect

£425 including review session (New Clients)
£180 Refresh Top-Up up to 18 months later (Existing Clients only)