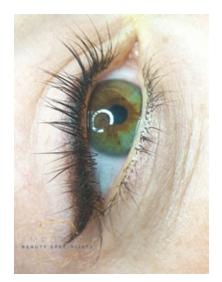

# EYELINER PERMANENT MAKEUP

A simple but amazingly effective treatment tattooing across the natural lash line to give definition to the eyes and create a flattering classic or smokey effect wing.

This creates the illusion of thicker lashes and defining your eyes without the use of makeup.

This can be on the top and bottom of the eyelids depending on desired outcome.

#### CLASSIC / SMOKEY EFFECT

This is a perfect treatment for those who feel bare without make-up. Eyeliner will enhance the shape of your eyes giving definition, contour and fuller, thicker looking lashes. Ideal treatment for: Alopecia patients, Sporty types, Swimmers and those with busy schedules.

**Upper Liner** 

£395 including review session

£180 Refresh topup up to 18 months (existing clients only)

To include the lower lashline, an additional fee of £50 will be required.