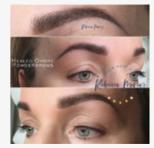

#### **POWDERBROWS**

Growing in popularity is the Ombré Brow, this technique is used when the client would prefer a soft powder filled brow look, similar to applying brow powder. The pigment is lighter at the start of the brow, and gradually gets darker on the tail, which is why the technique is called Ombre. This method is great for Oily skin, holding the colour better. Brows look soft, natural and defined and suits clients of all ages. The Ombré brow can look strong and dark when first done, however once healed it fades in colour and reduces in size creating a soft pixilated finish.

£395 including review session (New Clients)
£180 Refresh Top-Up up to 18 months later (Existing Clients only)

Combination Brows