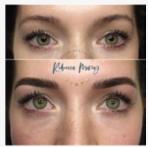

# EYELINER PERMANENT MAKEUP

A simple but amazingly effective treatment tattooing across the natural lash line to give definition to the eyes and create a flattering classic or smokey effect wing.

This creates the illusion of thicker lashes and defining your eyes without the use of makeup.

This can be on the top and bottom of the eyelids depending on desired outcome.

#### CLASSIC / SMOKEY EFFECT

This is a perfect treatment for those who feel bare without make-up. Eyeliner will enhance the shape of your eyes giving definition, contour and fuller, thicker looking lashes. Ideal treatment for: Alopecia patients, Sporty types, Swimmers and those with busy schedules.

**Upper Liner** 

£395 including review session

£180 Refresh topup up to 18 months (existing clients only)

To include the lower lashline, an additional fee of £50 will be required.